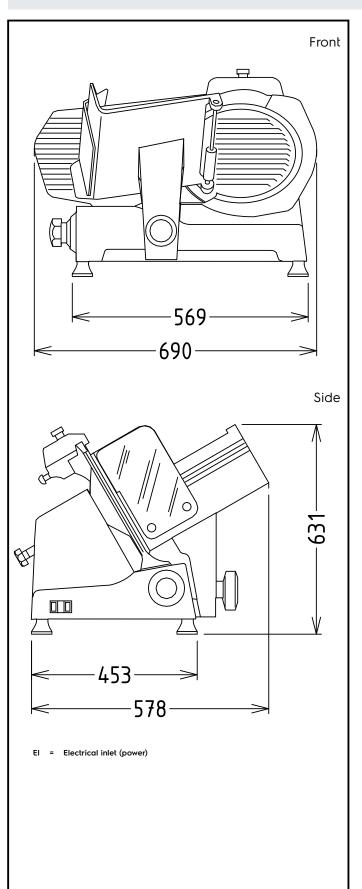

## Key Information:

External dimensions, Width:690 mmExternal dimensions, Depth:578 mmExternal dimensions, Height:531 mmNet weight (kg):55

Food slicers 330 mm Gravity Slicer, belt transmission, automatic The company reserves the right to make modifications to the products without prior notice. All information correct at time of printing.